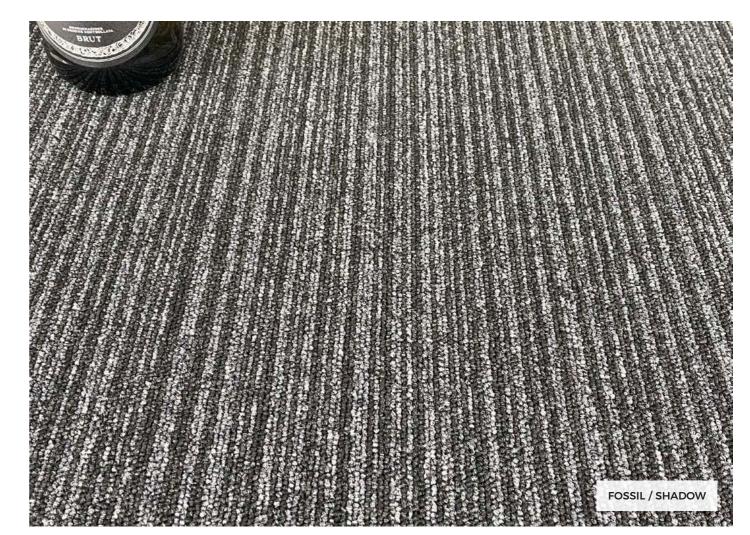

## **TOULOUSE**

Created with versatility in mind, Toulouse is a hard-wearing and highly functional Nylon collection, designed to fit seamlessly together. The plain and heather loop tiles are available in 30 contemporary colours (26 solids and 4 stripes), all of which allow you to combine complementary warm and cool neutrals as well as bold accent shades with everything from soft grey through to cool blue and vibrant lime.

- Solution dyed Nylon
- Stain resistant and colour fast
- 21dB impact rating
- Castor chair suitable
- "A" Rated (BREEAM Green Guide)
- 10-year wear warranty
- Bitumen-back with glass fibre interlay
- 500mm × 500mm tile size
- Large selection of 30 colours (26 solids and 4 stripes)