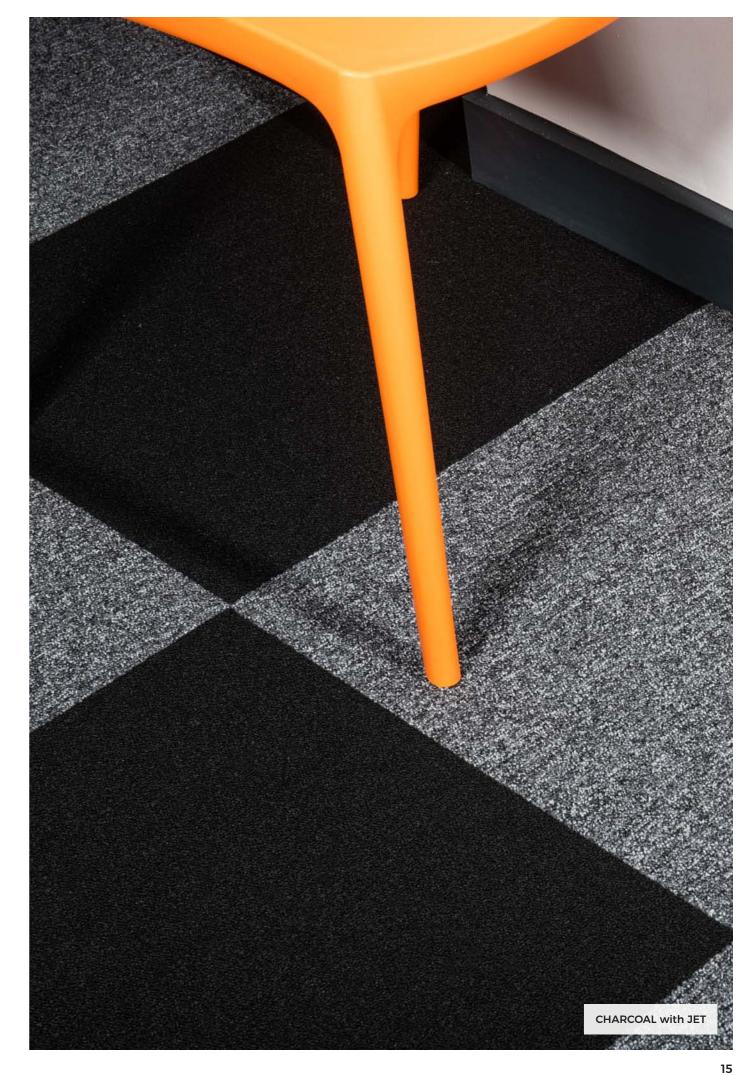

## **TOULOUSE**

Created with versatility in mind, Toulouse is a hard-wearing and highly functional Nylon collection, designed to fit seamlessly together. The plain and heather loop tiles are available in 30 contemporary colours (26 solids and 4 stripes), all of which allow you to combine complementary warm and cool neutrals as well as bold accent shades with everything from soft grey through to cool blue and vibrant lime.

- Solution dyed Nylon
- Stain resistant and colour fast
- 21dB impact rating
- Castor chair suitable
- "A" Rated (BREEAM Green Guide)
- 10-year wear warranty
- Bitumen-back with glass fibre interlay
- 500mm × 500mm tile size
- Large selection of 30 colours (26 solids and 4 stripes)