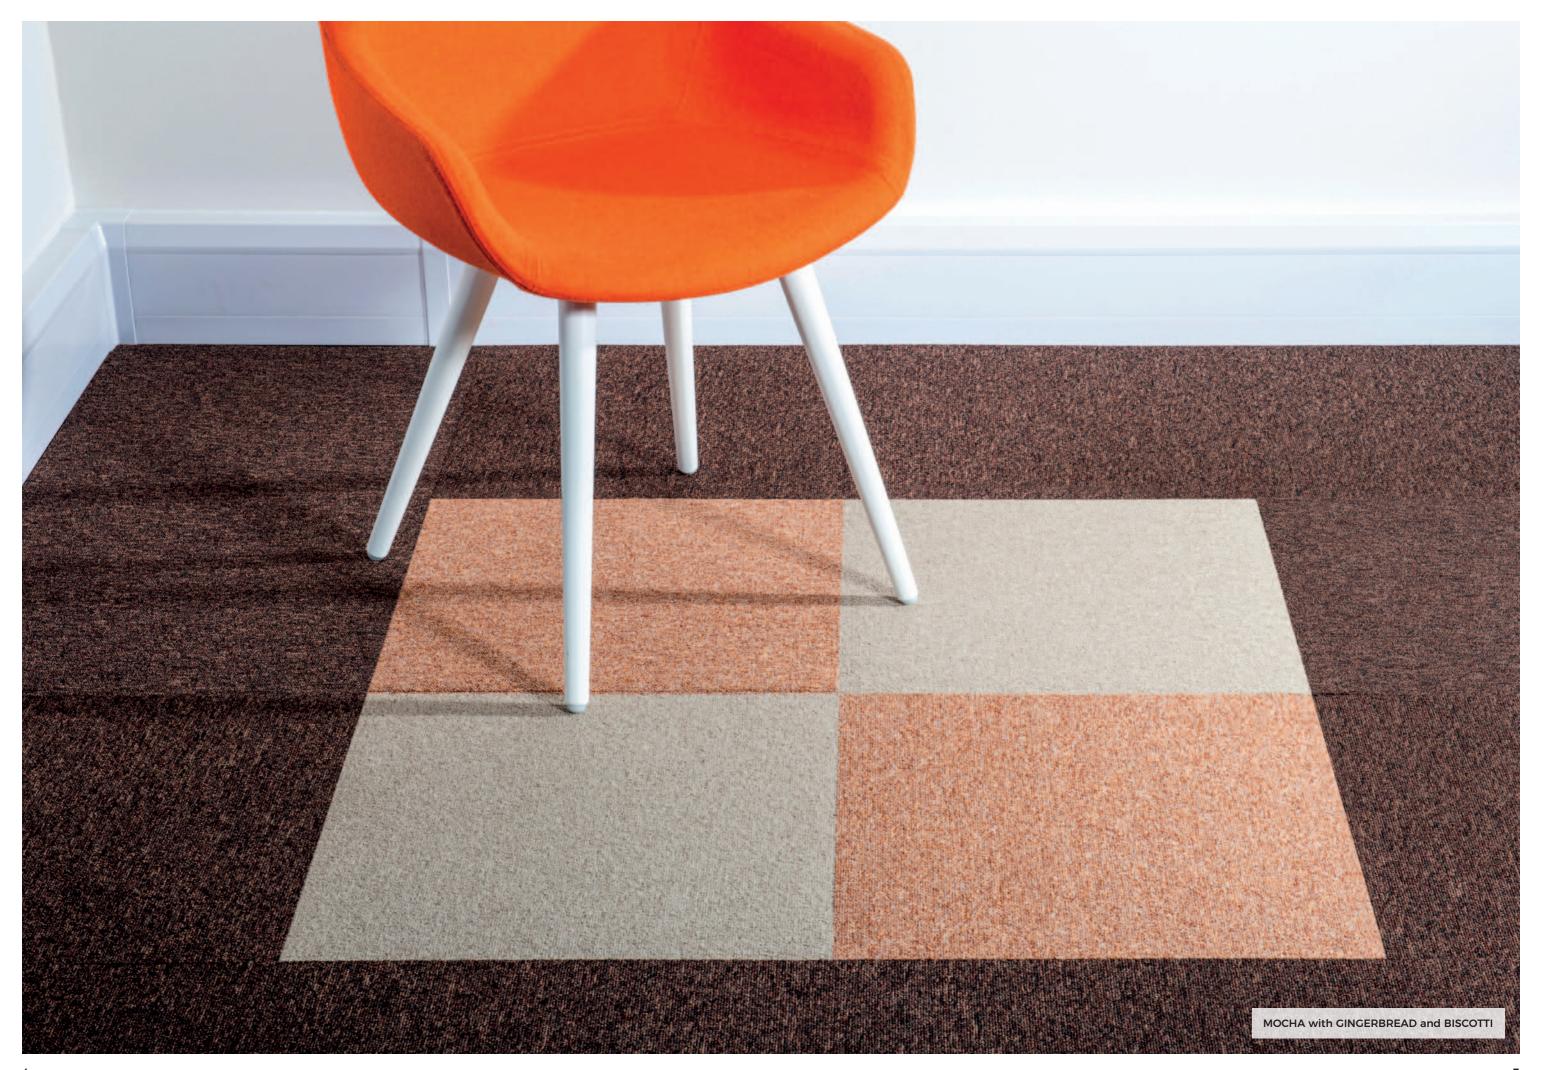

## **TOULOUSE**

Created with versatility in mind, Toulouse is a hard-wearing and highly functional Nylon collection, designed to fit seamlessly together. The plain and heather loop tiles are available in 30 contemporary colours (26 solids and 4 stripes), all of which allow you to combine complementary warm and cool neutrals as well as bold accent shades with everything from soft grey through to cool blue and vibrant lime.