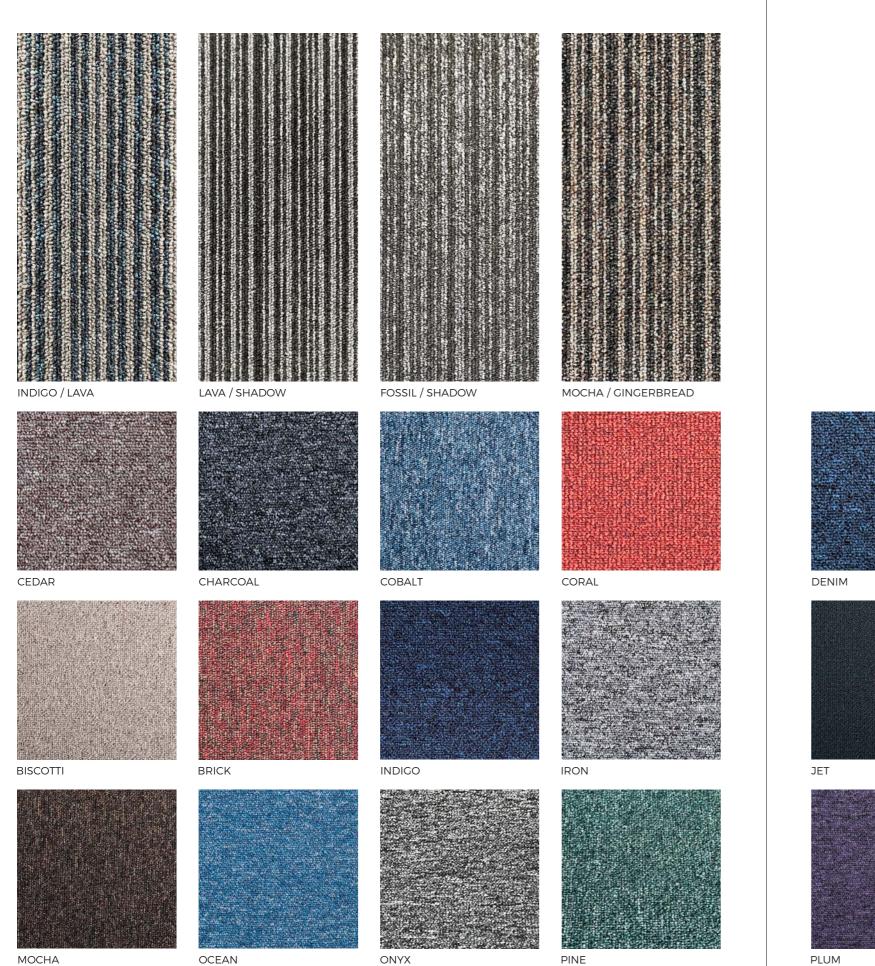

## **TOULOUSE**

Created with versatility in mind, Toulouse is a hard-wearing and highly functional Nylon collection, designed to fit seamlessly together. The plain and heather loop tiles are available in 30 contemporary colours (26 solids and 4 stripes), all of which allow you to combine complementary warm and cool neutrals as well as bold accent shades with everything from soft grey through to cool blue and vibrant lime.

- Solution dyed Nylon
- Stain resistant and colour fast
- 21dB impact rating
- Castor chair suitable
- "A" Rated (BREEAM Green Guide)
- 10-year wear warranty
- Bitumen-back with glass fibre interlay
- 500mm × 500mm tile size
- Large selection of 30 colours (26 solids and 4 stripes)

LAVA (solid) with LAVA / SHADOW (stripe)