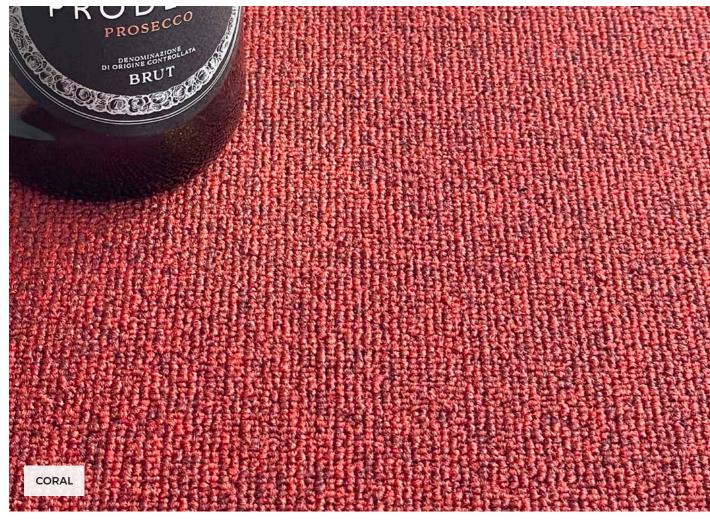

## **TOULOUSE**

Created with versatility in mind, Toulouse is a hard-wearing and highly functional Nylon collection, designed to fit seamlessly together. The plain and heather loop tiles are available in 30 contemporary colours (26 solids and 4 stripes), all of which allow you to combine complementary warm and cool neutrals as well as bold accent shades with everything from soft grey through to cool blue and vibrant lime.

- Solution dyed Nylon
- Stain resistant and colour fast
- 21dB impact rating
- Castor chair suitable
- "A" Rated (BREEAM Green Guide)
- 10-year wear warranty
- Bitumen-back with glass fibre interlay
- 500mm × 500mm tile size
- Large selection of 30 colours (26 solids and 4 stripes)