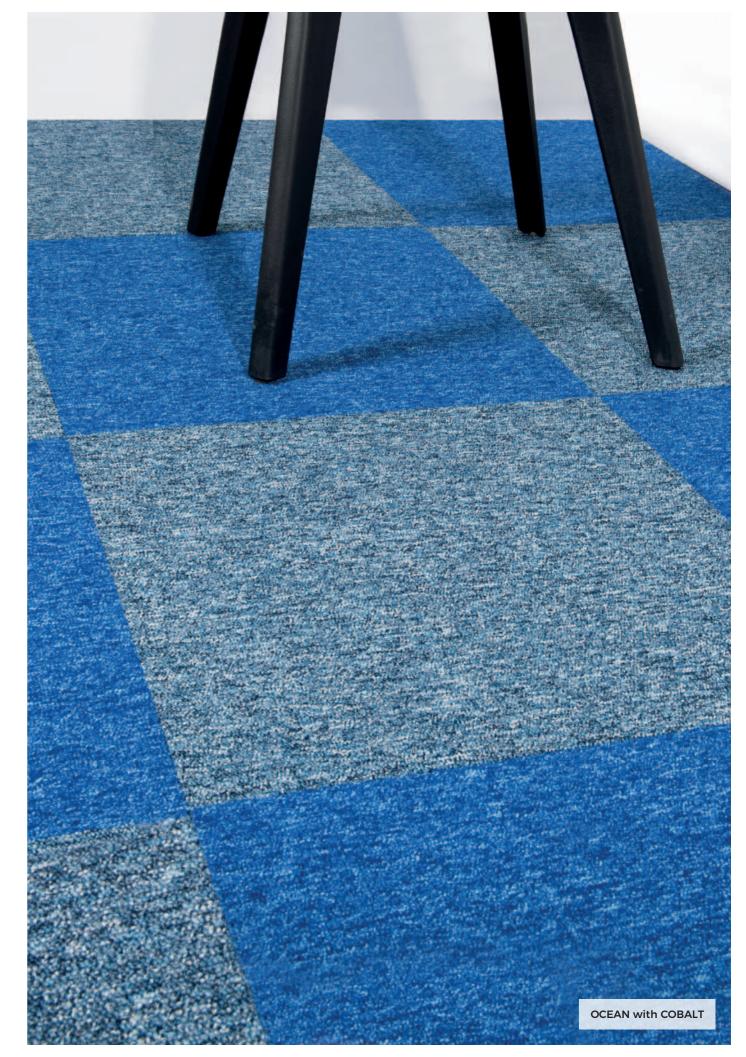

## **TOULOUSE**

Created with versatility in mind, Toulouse is a hard-wearing and highly functional Nylon collection, designed to fit seamlessly together. The plain and heather loop tiles are available in 30 contemporary colours (26 solids and 4 stripes), all of which allow you to combine complementary warm and cool neutrals as well as bold accent shades with everything from soft grey through to cool blue and vibrant lime.