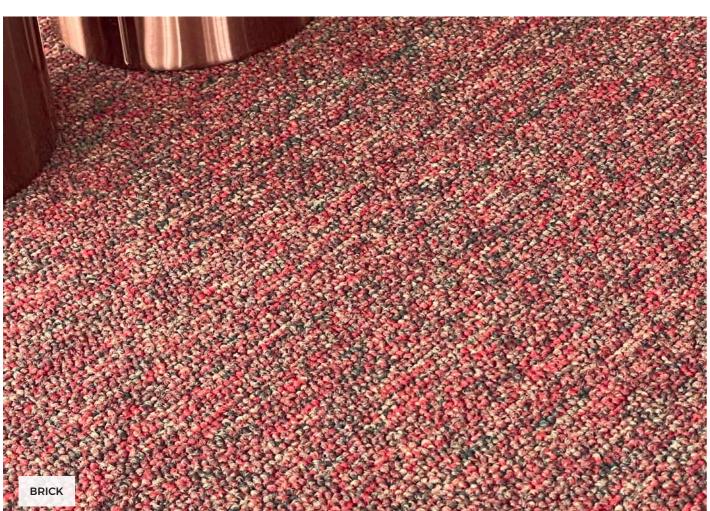

## **TOULOUSE**

Created with versatility in mind, Toulouse is a hard-wearing and highly functional Nylon collection, designed to fit seamlessly together. The plain and heather loop tiles are available in 30 contemporary colours (26 solids and 4 stripes), all of which allow you to combine complementary warm and cool neutrals as well as bold accent shades with everything from soft grey through to cool blue and vibrant lime.

- Solution dyed Nylon
- Stain resistant and colour fast
- 21dB impact rating
- Castor chair suitable
- "A" Rated (BREEAM Green Guide)
- 10-year wear warranty
- Bitumen-back with glass fibre interlay
- 500mm × 500mm tile size
- Large selection of 30 colours (26 solids and 4 stripes)