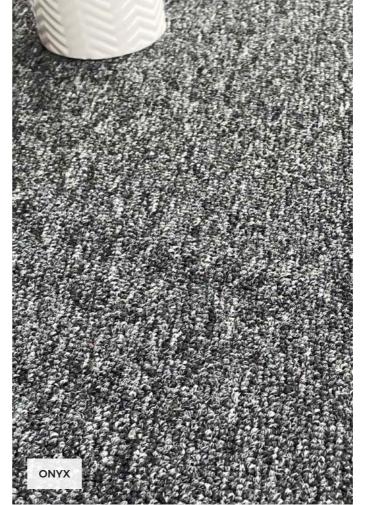

## **TOULOUSE**

Created with versatility in mind, Toulouse is a hard-wearing and highly functional Nylon collection, designed to fit seamlessly together. The plain and heather loop tiles are available in 30 contemporary colours (26 solids and 4 stripes), all of which allow you to combine complementary warm and cool neutrals as well as bold accent shades with everything from soft grey through to cool blue and vibrant lime.

- Solution dyed Nylon
- Stain resistant and colour fast
- 21dB impact rating
- Castor chair suitable
- "A" Rated (BREEAM Green Guide)
- 10-year wear warranty
- Bitumen-back with glass fibre interlay
- 500mm × 500mm tile size
- Large selection of 30 colours (26 solids and 4 stripes)