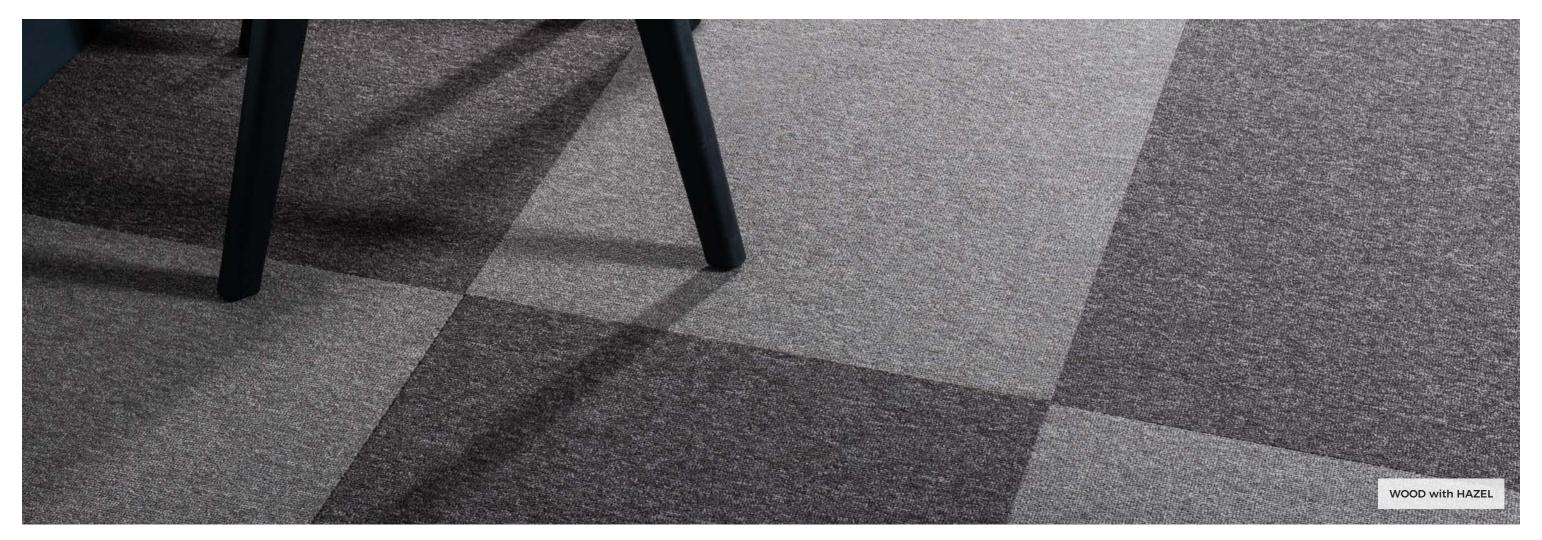

## **TOULOUSE**

Created with versatility in mind, Toulouse is a hard-wearing and highly functional Nylon collection, designed to fit seamlessly together. The plain and heather loop tiles are available in 30 contemporary colours (26 solids and 4 stripes), all of which allow you to combine complementary warm and cool neutrals as well as bold accent shades with everything from soft grey through to cool blue and vibrant lime.

- Solution dyed Nylon
- Stain resistant and colour fast
- 21dB impact rating
- Castor chair suitable
- "A" Rated (BREEAM Green Guide)
- 10-year wear warranty
- Bitumen-back with glass fibre interlay
- 500mm × 500mm tile size
- Large selection of 30 colours (26 solids and 4 stripes)