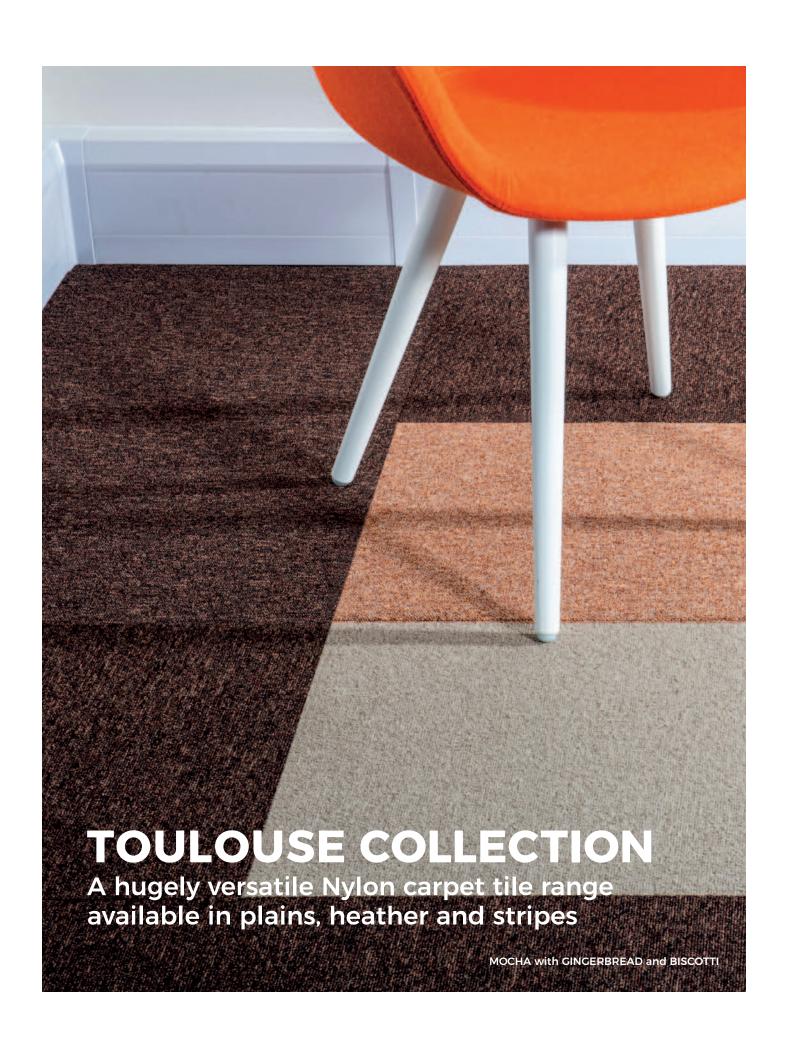

## **TOULOUSE**

Created with versatility in mind, Toulouse is a hard-wearing and highly functional Nylon collection, designed to fit seamlessly together. The plain and heather loop tiles are available in 30 contemporary colours (26 solids and 4 stripes), all of which allow you to combine complementary warm and cool neutrals as well as bold accent shades with everything from soft grey through to cool blue and vibrant lime.

Toulouse is a strikingly simple flooring solution offering affordable excellence and endless creative scope for commercial interiors with the peace of mind of a 10 Year Heavy Commercial Wear Warrant and rated "A" by the BREEAM Green Guide.