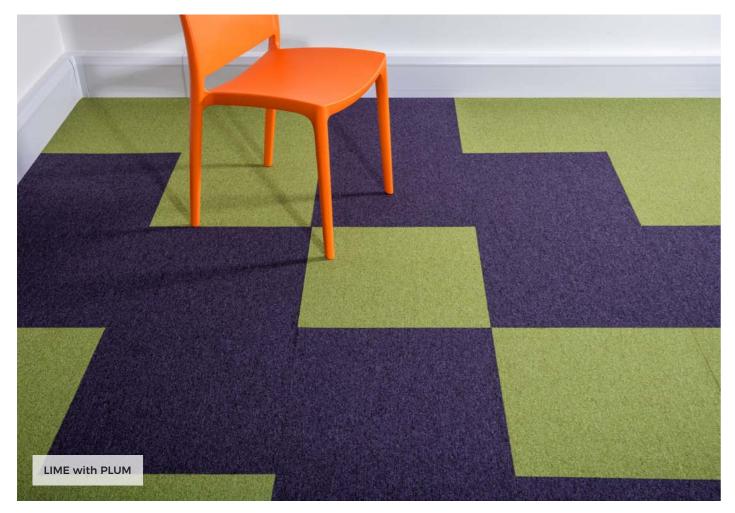

## **TOULOUSE**

Created with versatility in mind, Toulouse is a hard-wearing and highly functional Nylon collection, designed to fit seamlessly together. The plain and heather loop tiles are available in 30 contemporary colours (26 solids and 4 stripes), all of which allow you to combine complementary warm and cool neutrals as well as bold accent shades with everything from soft grey through to cool blue and vibrant lime.