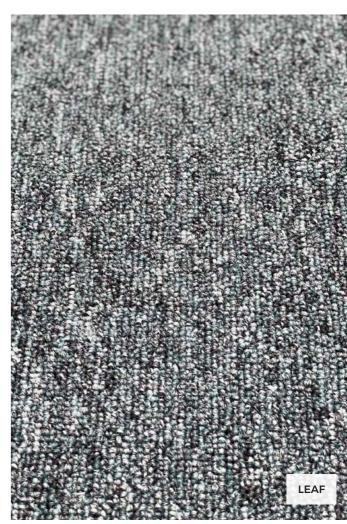

## **TOULOUSE**

Created with versatility in mind, Toulouse is a hard-wearing and highly functional Nylon collection, designed to fit seamlessly together. The plain and heather loop tiles are available in 30 contemporary colours (26 solids and 4 stripes), all of which allow you to combine complementary warm and cool neutrals as well as bold accent shades with everything from soft grey through to cool blue and vibrant lime.

- Solution dyed Nylon
- Stain resistant and colour fast
- 21dB impact rating
- Castor chair suitable
- "A" Rated (BREEAM Green Guide)
- 10-year wear warranty
- Bitumen-back with glass fibre interlay
- 500mm × 500mm tile size
- Large selection of 30 colours (26 solids and 4 stripes)