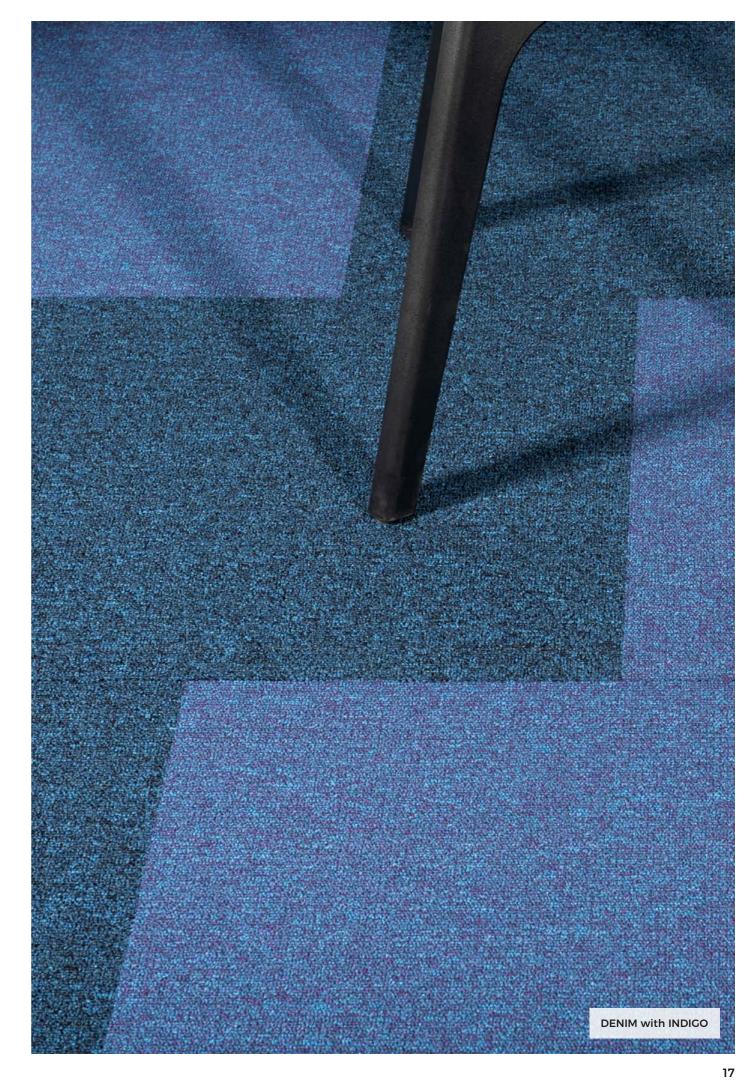

## **TOULOUSE**

Created with versatility in mind, Toulouse is a hard-wearing and highly functional Nylon collection, designed to fit seamlessly together. The plain and heather loop tiles are available in 30 contemporary colours (26 solids and 4 stripes), all of which allow you to combine complementary warm and cool neutrals as well as bold accent shades with everything from soft grey through to cool blue and vibrant lime.

- Solution dyed Nylon
- Stain resistant and colour fast
- 21dB impact rating
- Castor chair suitable
- "A" Rated (BREEAM Green Guide)
- 10-year wear warranty
- Bitumen-back with glass fibre interlay
- 500mm × 500mm tile size
- Large selection of 30 colours (26 solids and 4 stripes)