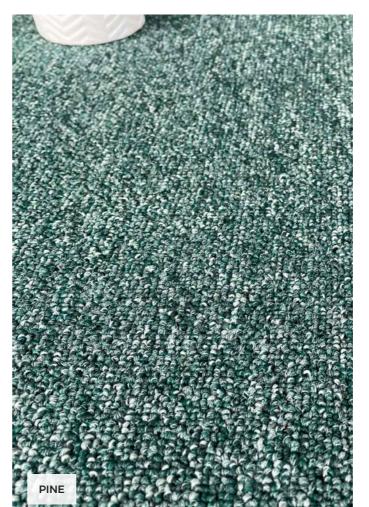

## **TOULOUSE**

Created with versatility in mind, Toulouse is a hard-wearing and highly functional Nylon collection, designed to fit seamlessly together. The plain and heather loop tiles are available in 30 contemporary colours (26 solids and 4 stripes), all of which allow you to combine complementary warm and cool neutrals as well as bold accent shades with everything from soft grey through to cool blue and vibrant lime.

- Solution dyed Nylon
- Stain resistant and colour fast
- 21dB impact rating
- Castor chair suitable
- "A" Rated (BREEAM Green Guide)
- 10-year wear warranty
- Bitumen-back with glass fibre interlay
- 500mm × 500mm tile size
- Large selection of 30 colours (26 solids and 4 stripes)