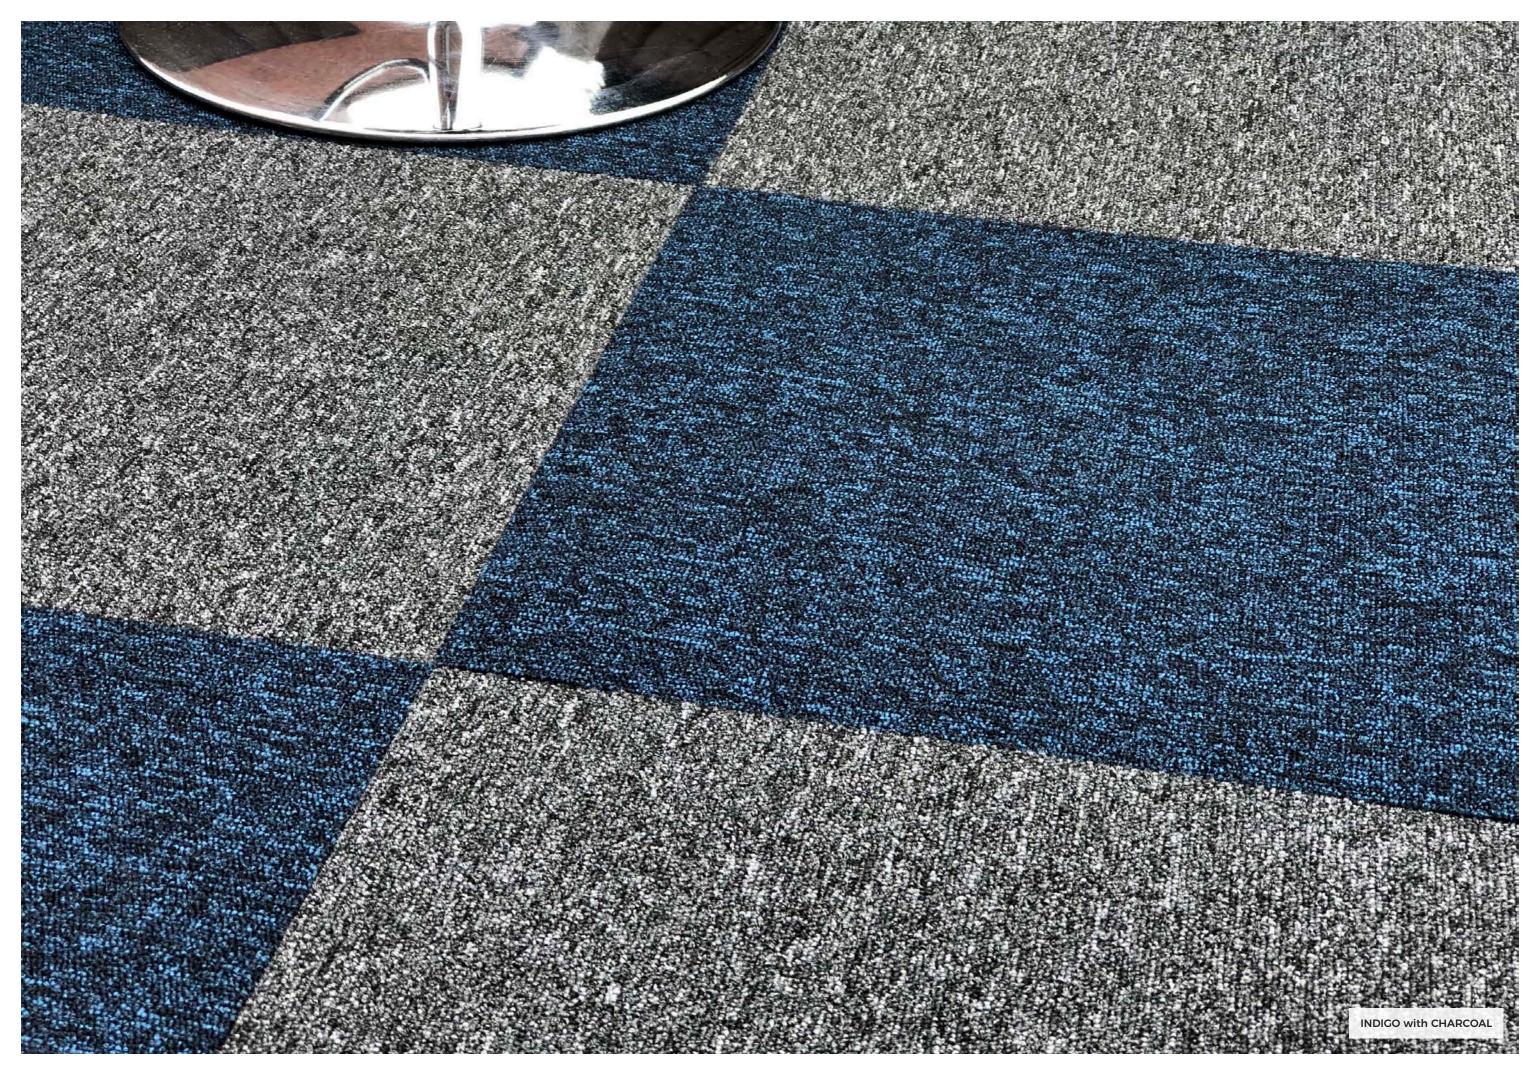

## **TOULOUSE**

Created with versatility in mind, Toulouse is a hard-wearing and highly functional Nylon collection, designed to fit seamlessly together. The plain and heather loop tiles are available in 30 contemporary colours (26 solids and 4 stripes), all of which allow you to combine complementary warm and cool neutrals as well as bold accent shades with everything from soft grey through to cool blue and vibrant lime.

- Solution dyed Nylon
- Stain resistant and colour fast
- 21dB impact rating
- Castor chair suitable
- "A" Rated (BREEAM Green Guide)
- 10-year wear warranty
- Bitumen-back with glass fibre interlay
- 500mm × 500mm tile size
- Large selection of 30 colours (26 solids and 4 stripes)