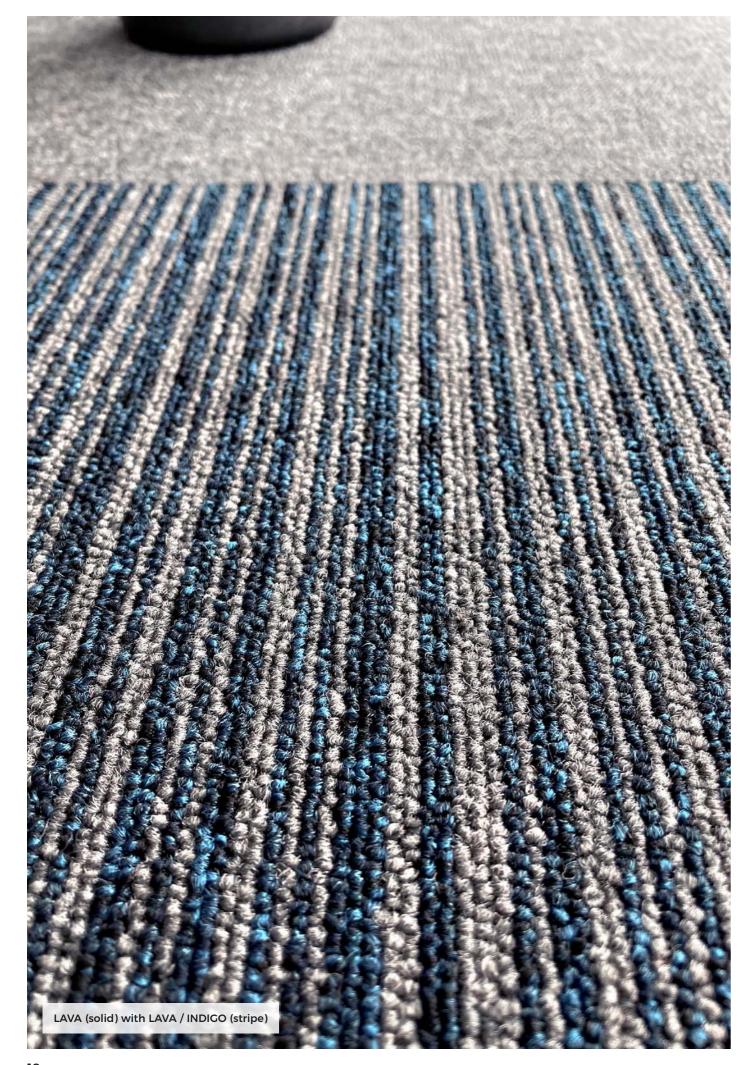

## **TOULOUSE**

Created with versatility in mind, Toulouse is a hard-wearing and highly functional Nylon collection, designed to fit seamlessly together. The plain and heather loop tiles are available in 30 contemporary colours (26 solids and 4 stripes), all of which allow you to combine complementary warm and cool neutrals as well as bold accent shades with everything from soft grey through to cool blue and vibrant lime.

- Solution dyed Nylon
- Stain resistant and colour fast
- 21dB impact rating
- Castor chair suitable
- "A" Rated (BREEAM Green Guide)
- 10-year wear warranty
- Bitumen-back with glass fibre interlay
- 500mm × 500mm tile size
- Large selection of 30 colours (26 solids and 4 stripes)