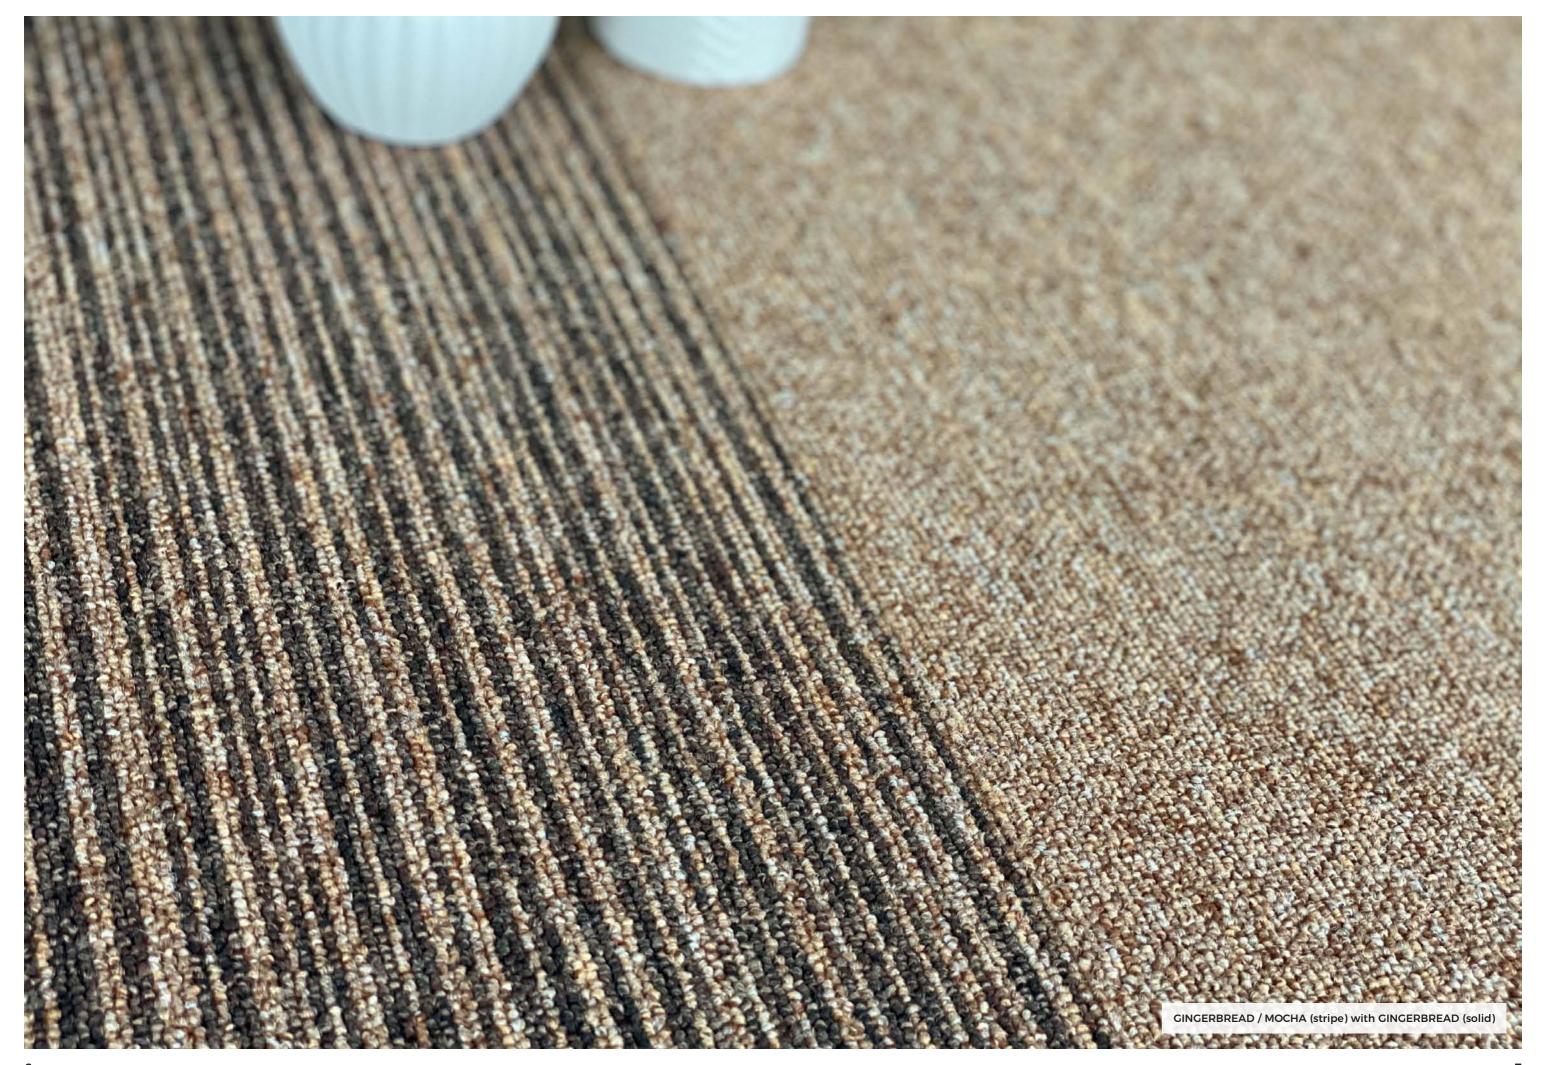

## **TOULOUSE**

Created with versatility in mind, Toulouse is a hard-wearing and highly functional Nylon collection, designed to fit seamlessly together. The plain and heather loop tiles are available in 30 contemporary colours (26 solids and 4 stripes), all of which allow you to combine complementary warm and cool neutrals as well as bold accent shades with everything from soft grey through to cool blue and vibrant lime.

- Solution dyed Nylon
- Stain resistant and colour fast
- 21dB impact rating
- Castor chair suitable
- "A" Rated (BREEAM Green Guide)
- 10-year wear warranty
- Bitumen-back with glass fibre interlay
- 500mm × 500mm tile size
- Large selection of 30 colours (26 solids and 4 stripes)