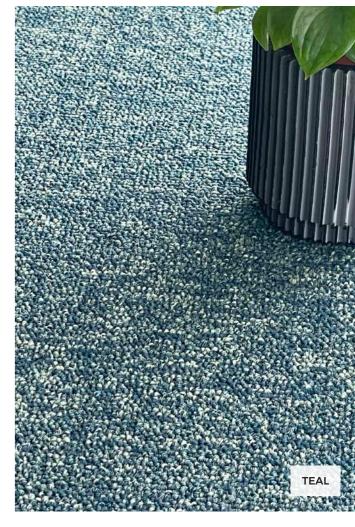

## **TOULOUSE**

Created with versatility in mind, Toulouse is a hard-wearing and highly functional Nylon collection, designed to fit seamlessly together. The plain and heather loop tiles are available in 30 contemporary colours (26 solids and 4 stripes), all of which allow you to combine complementary warm and cool neutrals as well as bold accent shades with everything from soft grey through to cool blue and vibrant lime.

- Solution dyed Nylon
- Stain resistant and colour fast
- 21dB impact rating
- Castor chair suitable
- "A" Rated (BREEAM Green Guide)
- 10-year wear warranty
- Bitumen-back with glass fibre interlay
- 500mm × 500mm tile size
- Large selection of 30 colours (26 solids and 4 stripes)