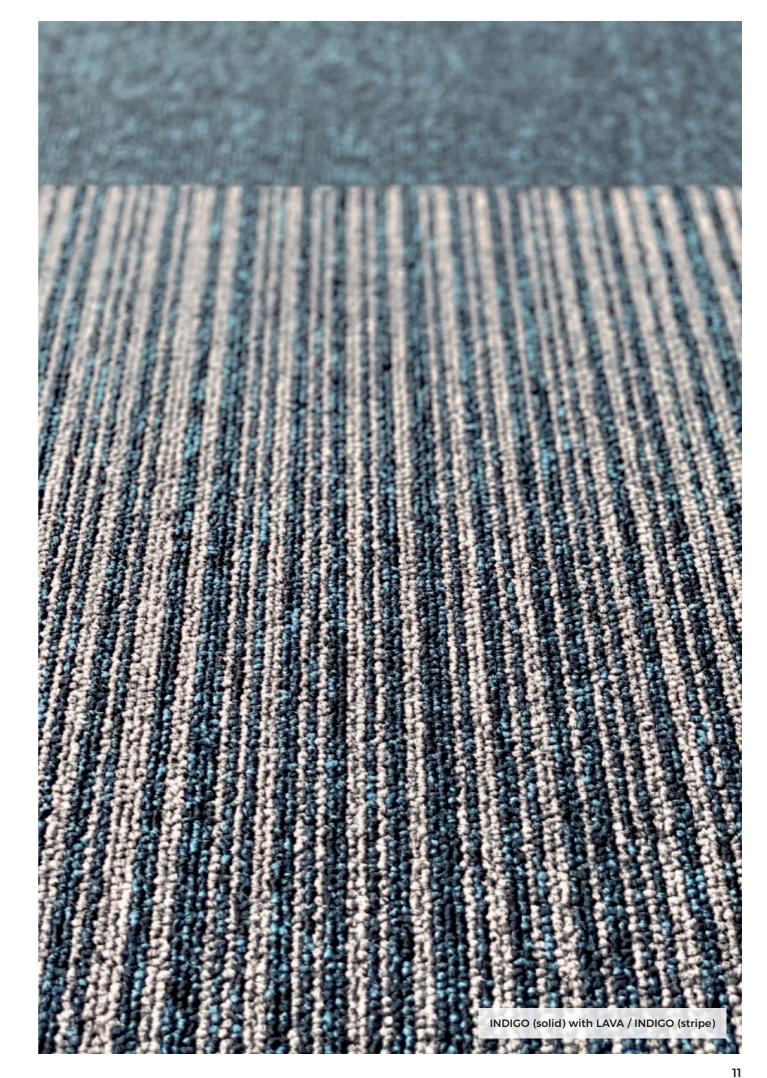

## **TOULOUSE**

Created with versatility in mind, Toulouse is a hard-wearing and highly functional Nylon collection, designed to fit seamlessly together. The plain and heather loop tiles are available in 30 contemporary colours (26 solids and 4 stripes), all of which allow you to combine complementary warm and cool neutrals as well as bold accent shades with everything from soft grey through to cool blue and vibrant lime.

- Solution dyed Nylon
- Stain resistant and colour fast
- 21dB impact rating
- Castor chair suitable
- "A" Rated (BREEAM Green Guide)
- 10-year wear warranty
- Bitumen-back with glass fibre interlay
- 500mm × 500mm tile size
- Large selection of 30 colours (26 solids and 4 stripes)