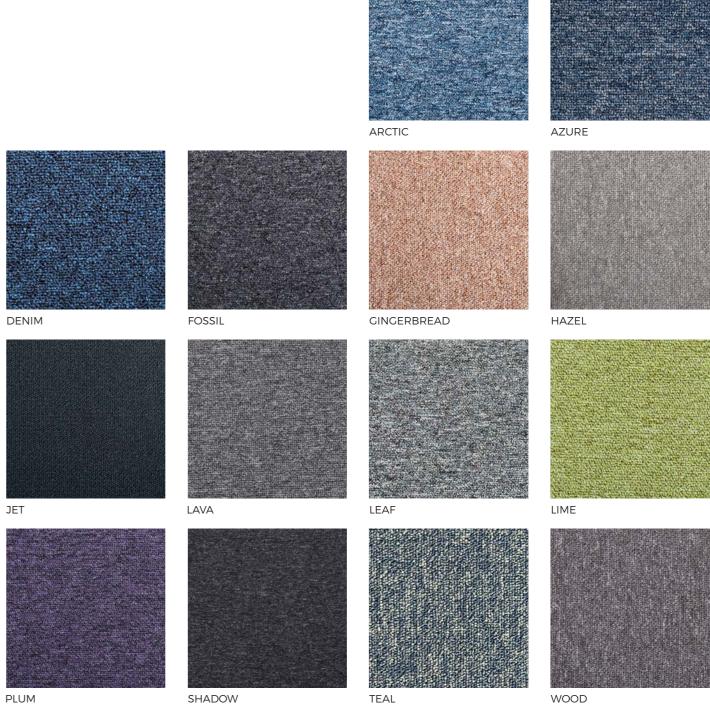

## **TOULOUSE**

Created with versatility in mind, Toulouse is a hard-wearing and highly functional Nylon collection, designed to fit seamlessly together. The plain and heather loop tiles are available in 30 contemporary colours (26 solids and 4 stripes), all of which allow you to combine complementary warm and cool neutrals as well as bold accent shades with everything from soft grey through to cool blue and vibrant lime.

- Solution dyed Nylon
- Stain resistant and colour fast
- 21dB impact rating
- Castor chair suitable
- "A" Rated (BREEAM Green Guide)
- 10-year wear warranty
- Bitumen-back with glass fibre interlay
- 500mm × 500mm tile size
- Large selection of 30 colours (26 solids and 4 stripes)