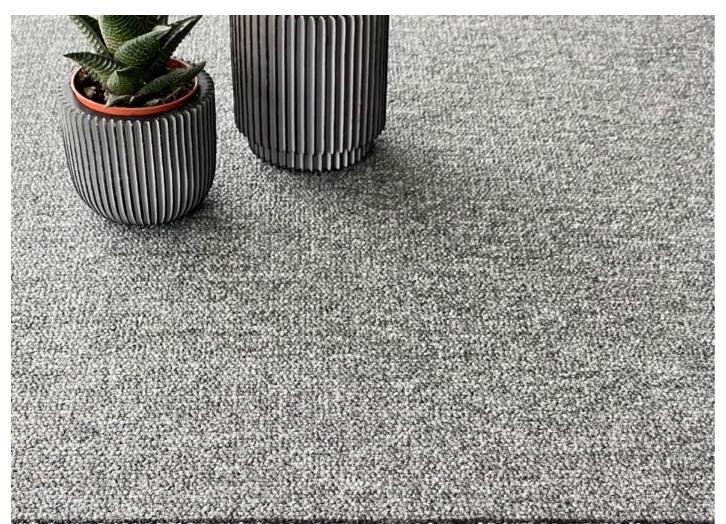

## **TOULOUSE**

Created with versatility in mind, Toulouse is a hard-wearing and highly functional Nylon collection, designed to fit seamlessly together. The plain and heather loop tiles are available in 30 contemporary colours (26 solids and 4 stripes), all of which allow you to combine complementary warm and cool neutrals as well as bold accent shades with everything from soft grey through to cool blue and vibrant lime.

- Solution dyed Nylon
- Stain resistant and colour fast
- 21dB impact rating
- Castor chair suitable
- "A" Rated (BREEAM Green Guide)
- 10-year wear warranty
- Bitumen-back with glass fibre interlay
- 500mm × 500mm tile size
- Large selection of 30 colours (26 solids and 4 stripes)