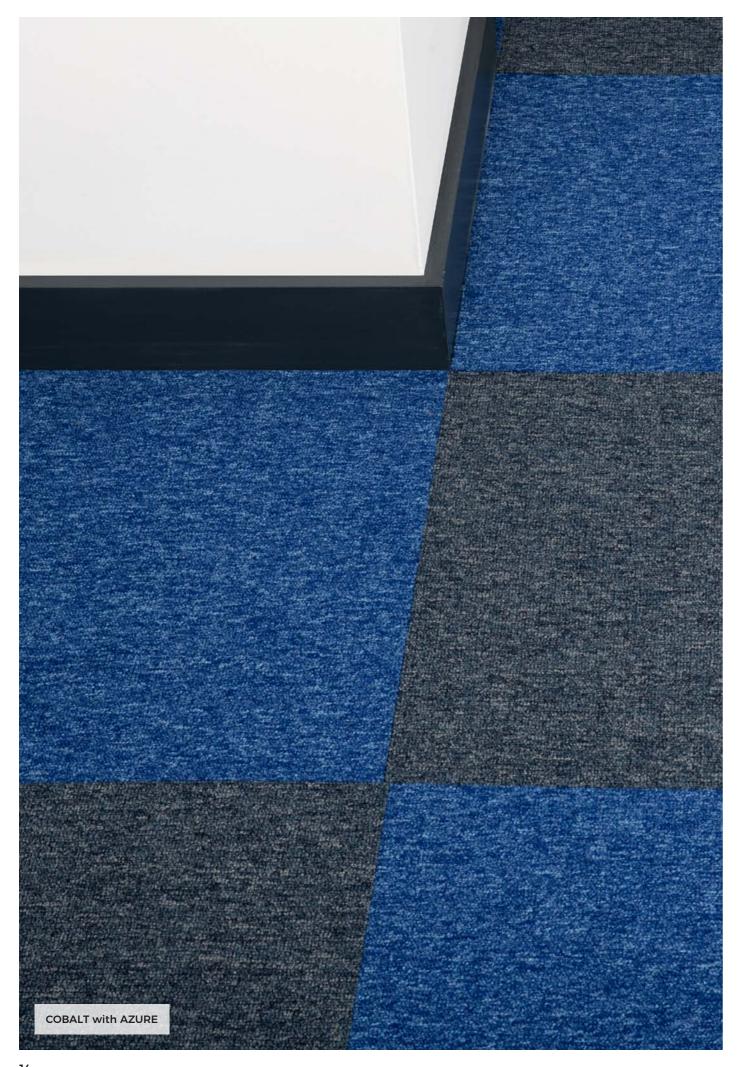

## **TOULOUSE**

Created with versatility in mind, Toulouse is a hard-wearing and highly functional Nylon collection, designed to fit seamlessly together. The plain and heather loop tiles are available in 30 contemporary colours (26 solids and 4 stripes), all of which allow you to combine complementary warm and cool neutrals as well as bold accent shades with everything from soft grey through to cool blue and vibrant lime.

- Solution dyed Nylon
- Stain resistant and colour fast
- 21dB impact rating
- Castor chair suitable
- "A" Rated (BREEAM Green Guide)
- 10-year wear warranty
- Bitumen-back with glass fibre interlay
- 500mm × 500mm tile size
- Large selection of 30 colours (26 solids and 4 stripes)