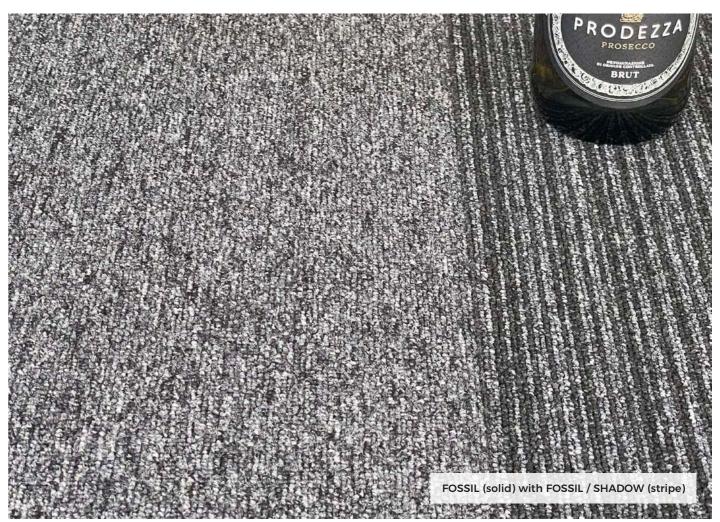

## **TOULOUSE**

Created with versatility in mind, Toulouse is a hard-wearing and highly functional Nylon collection, designed to fit seamlessly together. The plain and heather loop tiles are available in 30 contemporary colours (26 solids and 4 stripes), all of which allow you to combine complementary warm and cool neutrals as well as bold accent shades with everything from soft grey through to cool blue and vibrant lime.

- Solution dyed Nylon
- Stain resistant and colour fast
- 21dB impact rating
- Castor chair suitable
- "A" Rated (BREEAM Green Guide)
- 10-year wear warranty
- Bitumen-back with glass fibre interlay
- 500mm × 500mm tile size
- Large selection of 30 colours (26 solids and 4 stripes)