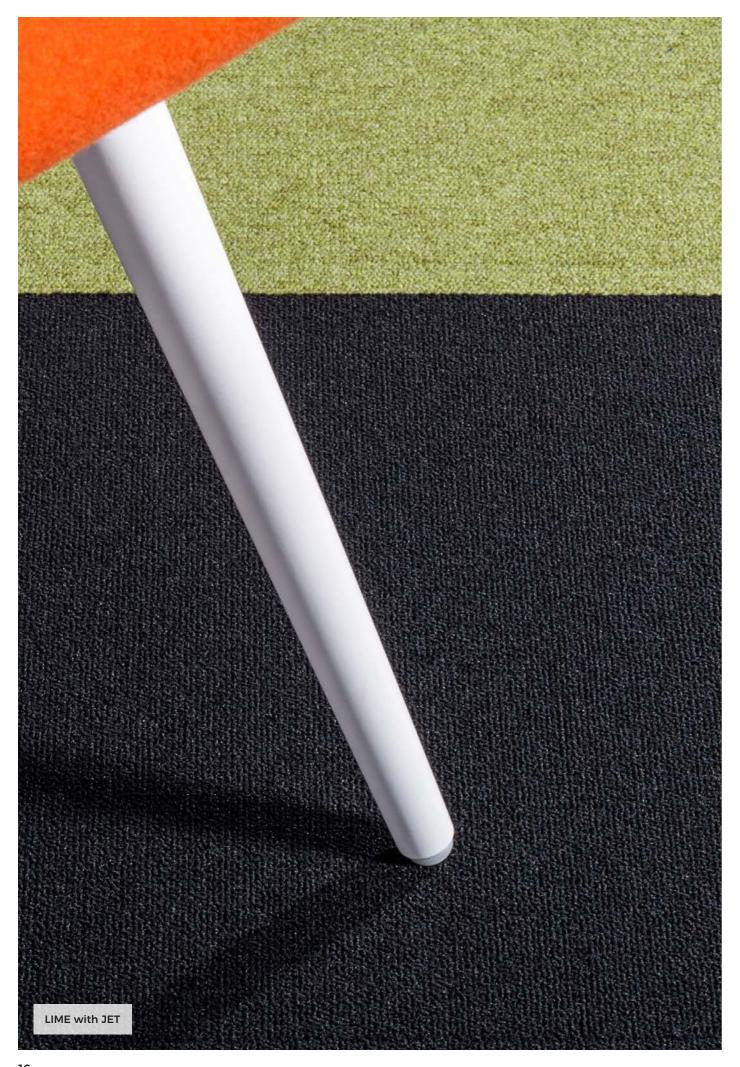

## **TOULOUSE**

Created with versatility in mind, Toulouse is a hard-wearing and highly functional Nylon collection, designed to fit seamlessly together. The plain and heather loop tiles are available in 30 contemporary colours (26 solids and 4 stripes), all of which allow you to combine complementary warm and cool neutrals as well as bold accent shades with everything from soft grey through to cool blue and vibrant lime.

- Solution dyed Nylon
- Stain resistant and colour fast
- 21dB impact rating
- Castor chair suitable
- "A" Rated (BREEAM Green Guide)
- 10-year wear warranty
- Bitumen-back with glass fibre interlay
- 500mm × 500mm tile size
- Large selection of 30 colours (26 solids and 4 stripes)