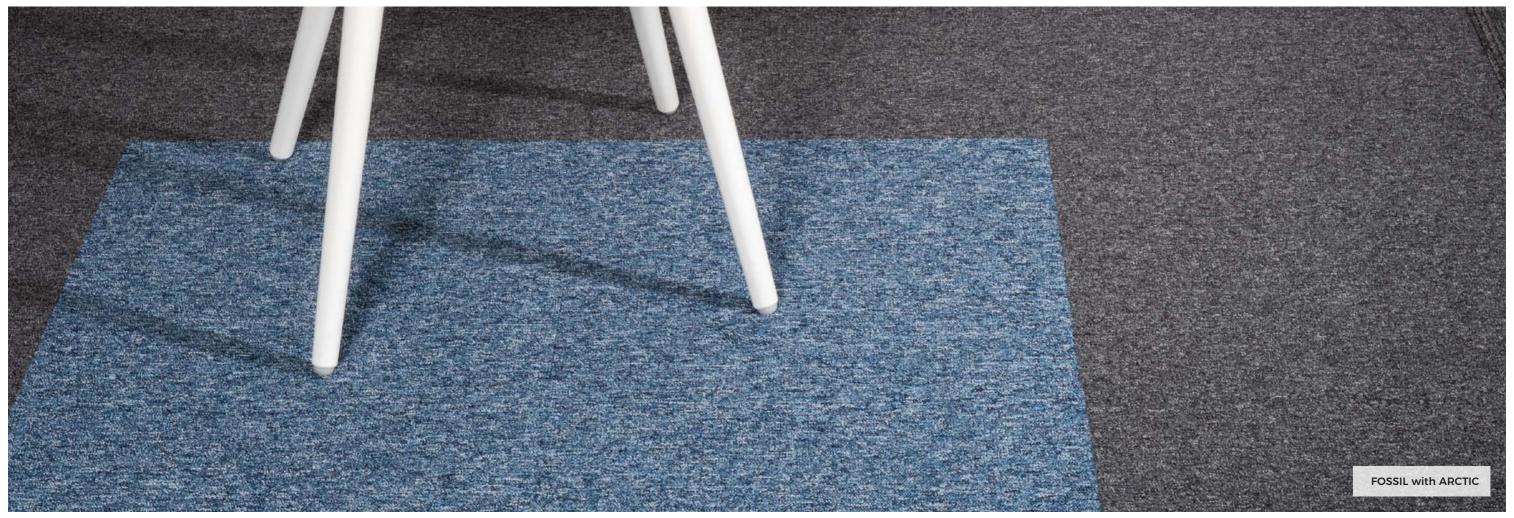

## **TOULOUSE**

Created with versatility in mind, Toulouse is a hard-wearing and highly functional Nylon collection, designed to fit seamlessly together. The plain and heather loop tiles are available in 30 contemporary colours (26 solids and 4 stripes), all of which allow you to combine complementary warm and cool neutrals as well as bold accent shades with everything from soft grey through to cool blue and vibrant lime.

- Solution dyed Nylon
- Stain resistant and colour fast
- 21dB impact rating
- Castor chair suitable
- "A" Rated (BREEAM Green Guide)
- 10-year wear warranty
- Bitumen-back with glass fibre interlay
- 500mm × 500mm tile size
- Large selection of 30 colours (26 solids and 4 stripes)